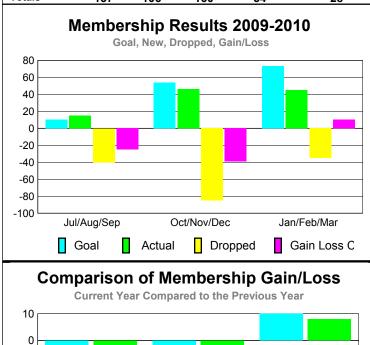

#### YTD Status Quo Clubs 2009-2010

Status Quo Clubs Compared to Status Quo Members

6
4
2
0
-2
-4
-6

Jul/Aug/Sep Oct/Nov/Dec Jan/Feb/Mar

Status Quo Clubs Total Status Quo Members

|             |                            | MEM                          | BERSH                            | ПР                              |                                 |
|-------------|----------------------------|------------------------------|----------------------------------|---------------------------------|---------------------------------|
|             | <u>Membership</u> Results  |                              |                                  |                                 | <u>Membership</u>               |
|             | 2009-2010                  |                              |                                  |                                 | 2008-2009                       |
| Month       | Net<br>Memb<br><u>Goal</u> | Actual<br>New<br><u>Memb</u> | Actual<br>Dropped<br><u>Memb</u> | Gain/<br>Loss of<br><u>Memb</u> | Gain/<br>Loss of<br><u>Memb</u> |
| Jul/Aug/Sep | 10                         | 15                           | -40                              | -25                             | -29                             |
| Oct/Nov/Dec | 54                         | 46                           | -85                              | -39                             | -7                              |
| Jan/Feb/Mar | 73                         | 45                           | -35                              | 10                              | 8                               |
| Totals      | 137                        | 106                          | -160                             | -54                             | -28                             |