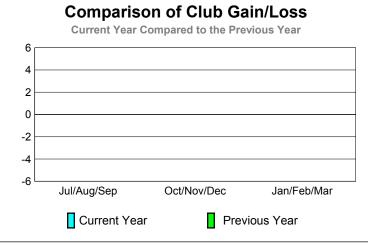

#### GMT: JOHN F WALKER Location: ARIZONA GMT CA: 1

|             | <u>Club</u> Results<br>2009-2010 |                               |                                   |                                  | Clubs<br>2008-2009               |
|-------------|----------------------------------|-------------------------------|-----------------------------------|----------------------------------|----------------------------------|
| Month       | New<br>Club<br><u>Goal</u>       | Actual<br>New<br><u>Clubs</u> | Actual<br>Dropped<br><u>Clubs</u> | Gain/<br>Loss of<br><u>Clubs</u> | Gain/<br>Loss of<br><u>Clubs</u> |
| Jul/Aug/Sep | 0                                | 0                             | -1                                | -1                               | 0                                |
| Oct/Nov/Dec | 1                                | 0                             | 0                                 | 0                                | -2                               |
| Jan/Feb/Mar | 2                                | 0                             | 0                                 | 0                                | 0                                |
| Totals      | 3                                | 0                             | -1                                | -1                               | -2                               |