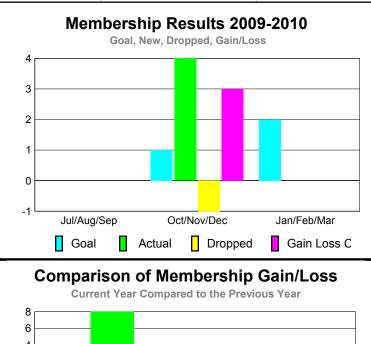

#### YTD Status Quo Clubs 2009-2010

Status Quo Clubs Compared to Status Quo Members

6
4
2
0
-2
-4
-6

Jul/Aug/Sep Oct/Nov/Dec Jan/Feb/Mar

Status Quo Clubs Total Status Quo Members

|             |                            | MEM                          | BERSH                            | ПР                              |                                 |
|-------------|----------------------------|------------------------------|----------------------------------|---------------------------------|---------------------------------|
|             | <u>Membership</u> Results  |                              |                                  |                                 | <u>Membership</u>               |
|             | 2009-2010                  |                              |                                  |                                 | 2008-2009                       |
| Month       | Net<br>Memb<br><u>Goal</u> | Actual<br>New<br><u>Memb</u> | Actual<br>Dropped<br><u>Memb</u> | Gain/<br>Loss of<br><u>Memb</u> | Gain/<br>Loss of<br><u>Memb</u> |
| Jul/Aug/Sep | 10                         | 15                           | -40                              | -25                             | -29                             |
| Oct/Nov/Dec | 54                         | 46                           | -85                              | -39                             | -7                              |
| Jan/Feb/Mar | 73                         | 45                           | -35                              | 10                              | 8                               |
| Totals      | 137                        | 106                          | -160                             | -54                             | -28                             |

#### YTD Status Quo Clubs 2009-2010

Status Quo Clubs Compared to Status Quo Members 6 4 2 0 -2 -4 -6 Jan/Feb/Mar Jul/Aug/Sep Oct/Nov/Dec Status Quo Clubs Total Status Quo Members

|             |                                        | MEM                          | BERSH                            | <u>IIP                                   </u> |                                 |
|-------------|----------------------------------------|------------------------------|----------------------------------|-----------------------------------------------|---------------------------------|
|             | <u>Membership</u> Results<br>2009-2010 |                              |                                  |                                               | <u>Membership</u><br>2008-2009  |
| Month       | Net<br>Memb<br><u>Goal</u>             | Actual<br>New<br><u>Memb</u> | Actual<br>Dropped<br><u>Memb</u> | Gain/<br>Loss of<br><u>Memb</u>               | Gain/<br>Loss of<br><u>Memb</u> |
| Jul/Aug/Sep | 0                                      | 0                            | 0                                | 0                                             | 8                               |
| Oct/Nov/Dec | 1                                      | 4                            | -1                               | 3                                             | 1                               |
| Jan/Feb/Mar | 2                                      | 0                            | 0                                | 0                                             | -8                              |
| Totals      | 3                                      | 4                            | -1                               | 3                                             | 1                               |
|             |                                        |                              |                                  |                                               |                                 |