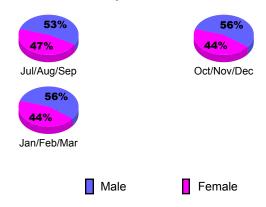

### **Gender Comparison 2009-2010**

Oct/Nov/Dec

Jan/Feb/Mar

Previous Year

**GMT: JOHN F WALKER Location: CALIFORNIA** GMT CA: 1

|             | <u>Club</u> Results<br>2009-2010 |                               |                                   |                                  | <u>Clubs</u><br>2008-2009        |
|-------------|----------------------------------|-------------------------------|-----------------------------------|----------------------------------|----------------------------------|
| Month       | New<br>Club<br><u>Goal</u>       | Actual<br>New<br><u>Clubs</u> | Actual<br>Dropped<br><u>Clubs</u> | Gain/<br>Loss of<br><u>Clubs</u> | Gain/<br>Loss of<br><u>Clubs</u> |
| Jul/Aug/Sep | 0                                | 0                             | 0                                 | 0                                | 0                                |
| Oct/Nov/Dec | 0                                | 0                             | 0                                 | 0                                | 0                                |
| Jan/Feb/Mar | 0                                | 0                             | 0                                 | 0                                | 0                                |
| Totals      | 0                                | 0                             | 0                                 | 0                                | 0                                |

## Gender Comparison 2009-2010