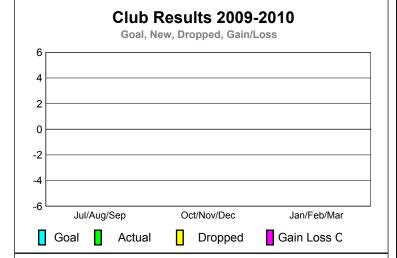

### **Gender Comparison 2009-2010**

Oct/Nov/Dec

Jan/Feb/Mar

Previous Year

**GMT: JOHN F WALKER Location: CALIFORNIA** GMT CA: 1

|             | <u>Club</u> Results<br>2009-2010 |                               |                                   |                                  | <u>Clubs</u><br>2008-2009        |
|-------------|----------------------------------|-------------------------------|-----------------------------------|----------------------------------|----------------------------------|
| Month       | New<br>Club<br><u>Goal</u>       | Actual<br>New<br><u>Clubs</u> | Actual<br>Dropped<br><u>Clubs</u> | Gain/<br>Loss of<br><u>Clubs</u> | Gain/<br>Loss of<br><u>Clubs</u> |
| Jul/Aug/Sep | 0                                | 0                             | 0                                 | 0                                | 0                                |
| Oct/Nov/Dec | 0                                | 0                             | 0                                 | 0                                | 0                                |
| Jan/Feb/Mar | 0                                | 0                             | 0                                 | 0                                | 0                                |
| Totals      | 0                                | 0                             | 0                                 | 0                                | 0                                |