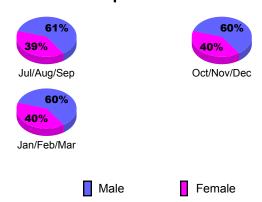

|
| Jul/Aug/Sep | 10                         | 15                           | -40                              | -25                             | -29                             |
| Oct/Nov/Dec | 54                         | 46                           | -85                              | -39                             | -7                              |
| Jan/Feb/Mar | 73                         | 45                           | -35                              | 10                              | 8                               |
| Totals      | 137                        | 106                          | -160                             | -54                             | -28                             |



### **Gender Comparison 2009-2010**

Oct/Nov/Dec

Jan/Feb/Mar

Previous Year





**GMT: JOHN F WALKER Location: CALIFORNIA** GMT CA: 1

|             | <u>Club</u> Results<br>2009-2010 |                               |                                   |                                  | <u>Clubs</u><br>2008-2009        |
|-------------|----------------------------------|-------------------------------|-----------------------------------|----------------------------------|----------------------------------|
| Month       | New<br>Club<br><u>Goal</u>       | Actual<br>New<br><u>Clubs</u> | Actual<br>Dropped<br><u>Clubs</u> | Gain/<br>Loss of<br><u>Clubs</u> | Gain/<br>Loss of<br><u>Clubs</u> |
| Jul/Aug/Sep | 0                                | 0                             | 0                                 | 0                                | 0