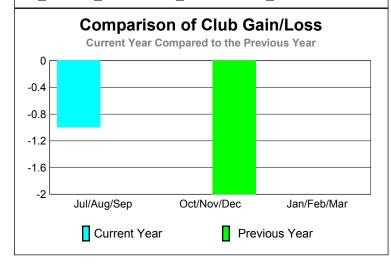

#### GMT: JOHN F WALKER Location: ARIZONA GMT CA: 1

|             | <u>Club</u> Results<br>2009-2010 |                               |                                   |                                  | Clubs<br>2008-2009               |
|-------------|----------------------------------|-------------------------------|-----------------------------------|----------------------------------|----------------------------------|
| Month       | New<br>Club<br><u>Goal</u>       | Actual<br>New<br><u>Clubs</u> | Actual<br>Dropped<br><u>Clubs</u> | Gain/<br>Loss of<br><u>Clubs</u> | Gain/<br>Loss of<br><u>Clubs</u> |
| Jul/Aug/Sep | 0                                | 0                             | -1                                | -1                               | 0                                |
| Oct/Nov/Dec | 1                                | 0                             | 0                                 | 0                                | -2                               |
| Jan/Feb/Mar | 2                                | 0                             | 0                                 | 0                                | 0                                |
| Totals      | 3                                | 0                             | -1                                | -1                               | -2                               |